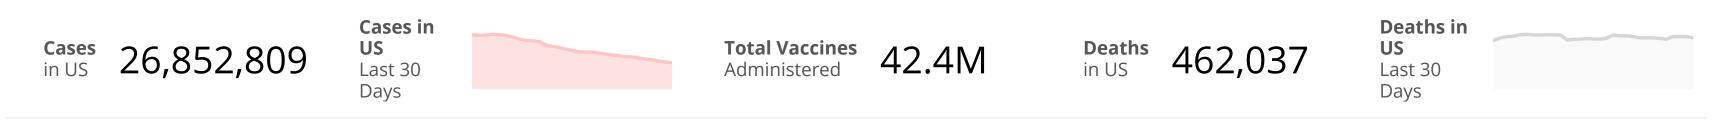

## **COVID** Data Tracker

| Data Tracker Home          |   | Cases & Deaths amo                                                                                                                                   |  |
|----------------------------|---|------------------------------------------------------------------------------------------------------------------------------------------------------|--|
|                            |   | Data were collected from 20,1                                                                                                                        |  |
| our Community              | + | status was only available for 3<br>For the 397,545 cases of COVI<br>status was only available for 3<br>Maps, charts, and data provided by the CDC, ι |  |
| Vaccinationa               |   |                                                                                                                                                      |  |
| accinations                | Т |                                                                                                                                                      |  |
| Cases & Deaths             | + | CDC   Updated: Feb 08 2021 02:41 PM                                                                                                                  |  |
|                            |   |                                                                                                                                                      |  |
| emographic Trends          | + |                                                                                                                                                      |  |
| Healthcare Systems         |   | HEALTHCARE                                                                                                                                           |  |
| lealthcare Personnel       |   | PERSONNEL CASES                                                                                                                                      |  |
| Trends in ED Visits        |   |                                                                                                                                                      |  |
|                            |   | 397,545                                                                                                                                              |  |
| Testing and Seroprevalence |   |                                                                                                                                                      |  |

## hs among Healthcare Personnel

from 20,135,177 people, but healthcare personnel lable for 3,693,090 (18.34%) people.

es of COVID-19 among healthcare personnel, death lable for 307,886 (77.45%).

ed by the CDC, updated daily by 8 pm ET $^{\dagger}$ 

**HEALTHCARE PERSONNEL DEATHS** 

1,374

Q

resulty and seruple valence

People at Increased Risk

**Communications Resources** 